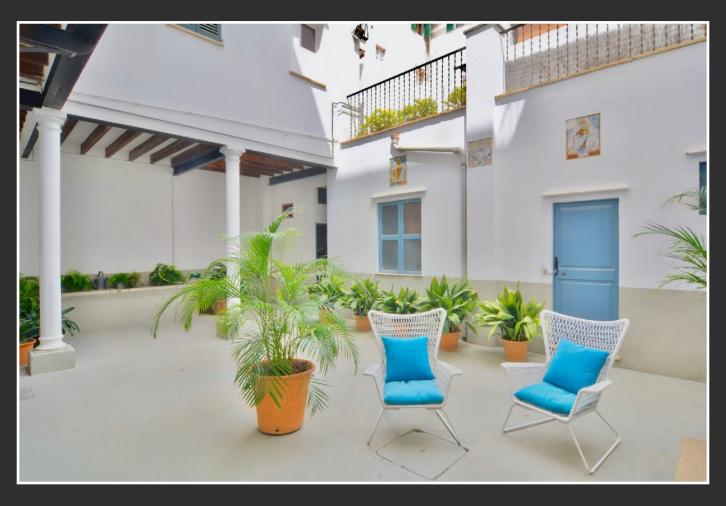

## PALMA - OUTSTANDING CHARMING APARTMENT IN THE OLD TOWN, WITH TERRACES

Beautiful apartment in the heart of Palma old town.

Characterised by high ceilings with wooden beams, typical "suelo hidraulico" (handmade and coloured tiles), beautiful and original doors, this generous property of 235m2 is distributed in a spacious lounge / living room with large windows wooden, a kitchen dining room, five bedrooms, two bathrooms and a guest toilet.

An area of 420 m2 includes a large terrace, a large sunny and private patio and another small terrace located just above a storage room of approx. 40m2, which could be converted into a separate extra bedroom.