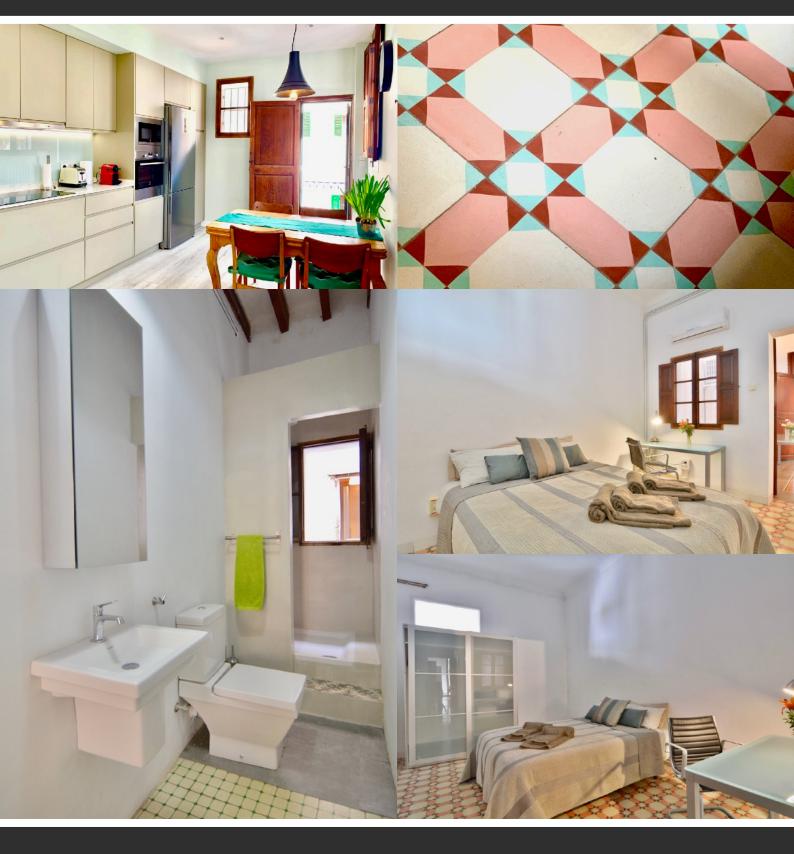

## PALMA - OUTSTANDING CHARMING APARTMENT IN THE OLD TOWN, WITH TERRACES

Beautiful apartment in the heart of Palma old town.

Characterised by high ceilings with wooden beams, typical "suelo hidraulico" (handmade and coloured tiles), beautiful and original doors, this generous property of 235m2 is distributed in a spacious lounge / living room with large windows wooden, a kitchen dining room, five bedrooms, two bathrooms and a guest toilet.