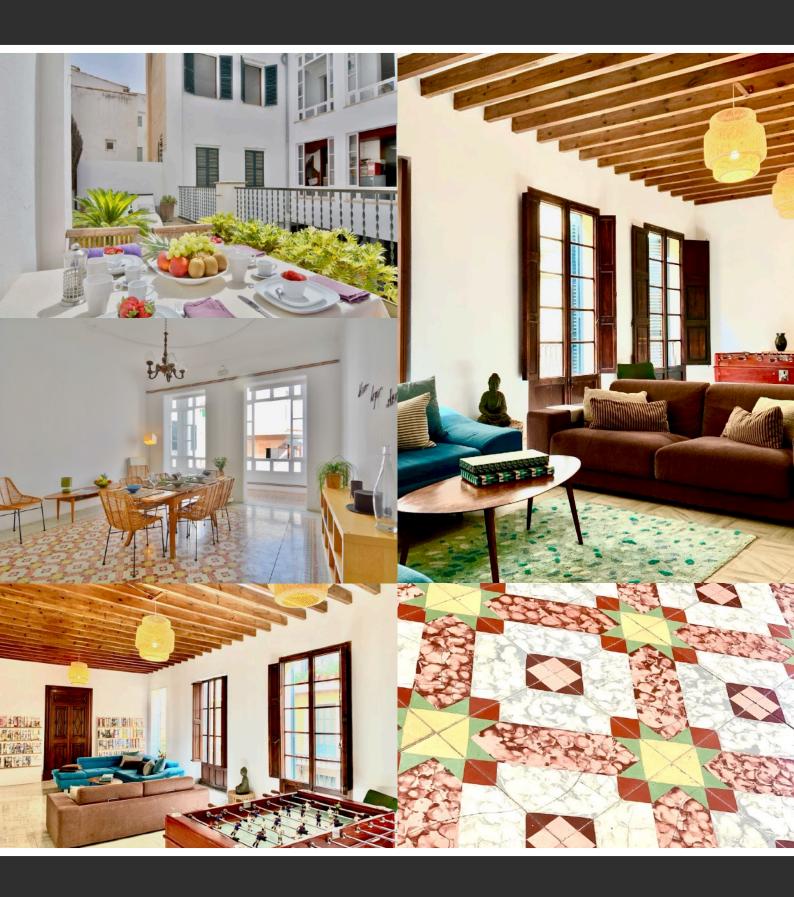

## PALMA - OUTSTANDING CHARMING APARTMENT IN THE OLD TOWN, WITH TERRACES

Beautiful apartment in the heart of Palma old town.

Characterised by high ceilings with wooden beams, typical "suelo hidraulico" (handmade and coloured tiles), beautiful and original doors, this generous property of 235m2 is distributed in a spacious lounge / living room with large windows wooden, a kitchen dining room, five bedrooms, two bathrooms and a guest toilet.

An area of 420 m2 includes a large terrace, a large sunny and private patio and another small terrace located just above a storage room of approx. 40m2, which could be converted into a separate extra bedroom.