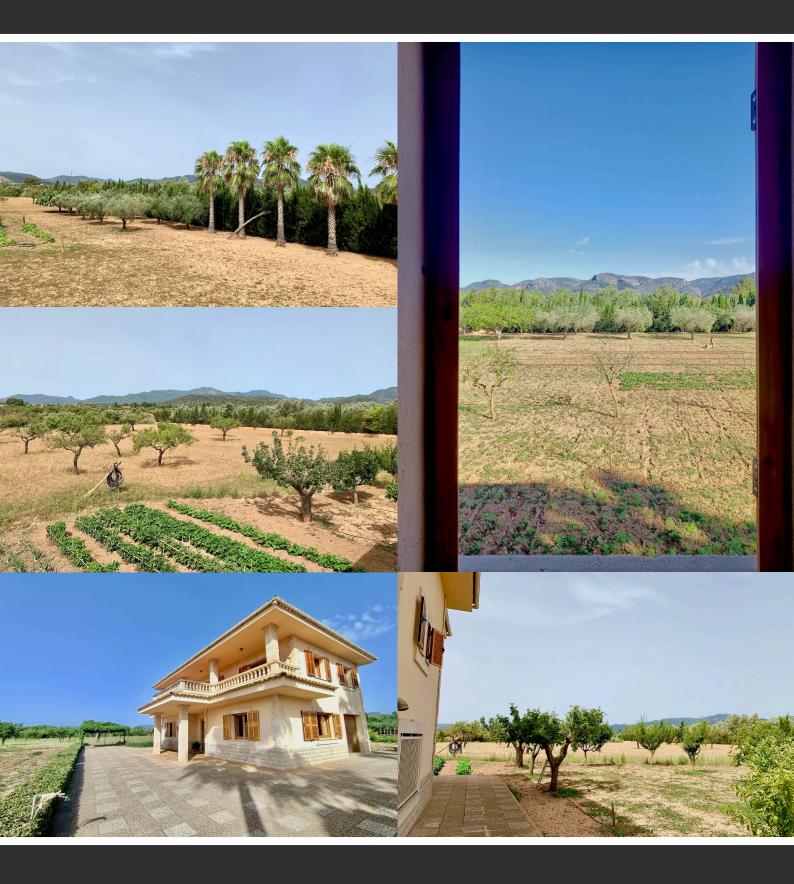

## PALMA - BEAUTIFUL FINCA WITH ESTABLISHED GARDENS-ORCHARDS AT ONLY A FEW MINUTES FROM THE CITY'S CENTER

At only a few minutes away from the City's center we find this beautiful country house. With very easy access, the property has the advantage of its own private water well and for this reason a very well established garden with many vegetables and fruit trees of many kinds. The large plot develops over 18.780mq and surrounds the house which, with its 245mq built, hosts five double bedrooms, two full and spacious bathrooms, a laundry, separate kitchen, comfortable sitting room with fireplace and a closed garage, which could be transformed in a further bedroom/studio if needed.Set in a very quiet location, the estate relishes privacy and stunning views over the Tramuntana mountain range.Built in 1992, the property could benefit from an update which will enhance its real value.