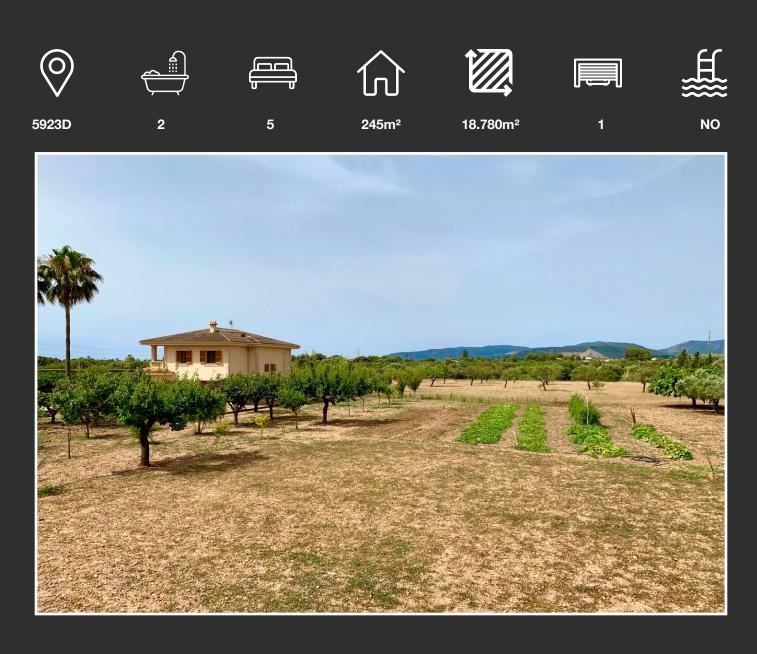

## PALMA - BEAUTIFUL FINCA WITH ESTABLISHED GARDENS-ORCHARDS AT ONLY A FEW MINUTES FROM THE CITY'S CENTER

At only a few minutes away from the City's center we find this beautiful country house. With very easy access, the property has the advantage of its own private water well and for this reason a very well established garden with many vegetables and fruit trees of many kinds. The large plot develops over 18.780mq and surrounds the house which, with its 245mq built, hosts five double bedrooms, two full and spacious bathrooms, a laundry, separate kitchen, comfortable sitting room with fireplace and a closed garage, which could be transformed in a further bedroom/studio if needed.Set in a very quiet location, the estate relishes privacy and stunning views over the Tramuntana mountain range.Built in 1992, the property could benefit from an update which will enhance its real value.