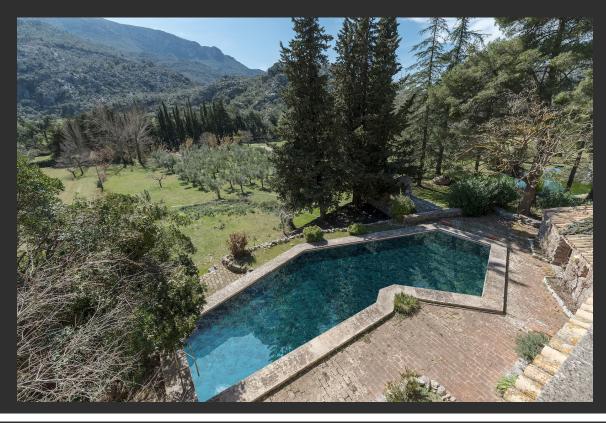

## LLUC – EXQUISITE HISTORICAL POSESSIÓ

Magnificent historical Posessió in a privileged location, surrounded by 560.000 mq land with open mountain views. Built with the most exquisite choice of materials of the best quality, and lovingly restored during the years, this incredible property is in extremely excellent conditions. Immerse in an enchanted oak forest, surrounded by mountains and nature, very rich in water and privacy, located in a "Humanity Patrimony" area. This manor is as unique as you can have! On the Estate we have three houses: Main house of 1,274.82 mq - Guest house 1 of 306.42 mq, and Guest house 2 of 190.82 mq