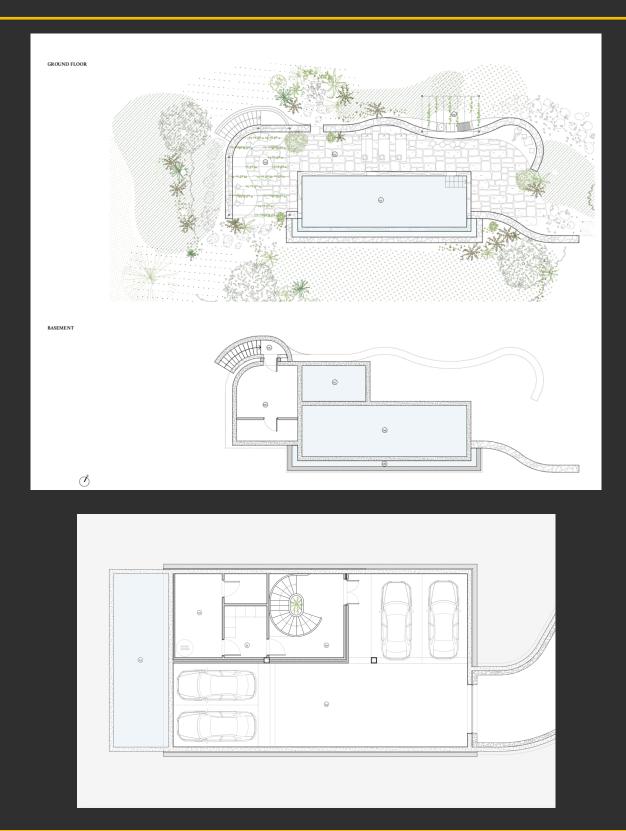

#### ALARO' - STRIKING NEW PROJECT WITH INCREDIBLE MOUNTAINS

Just outside the charming village of Alaro' we find this outstanding project with the most amazing views over the countryside.

On its way of completion the property will have four double bedrooms with ensuite bathroom, a very generous living space and a delightful fully furnished kitchen.

On the outside we find the swimming pool area surrounded by paved terraces and a stunning landscaped garden that brings the natural environment in.

The property is flooded with light and set in a unique setting with plenty of privacy yet at only few minutes away from the center of the delightful village of Alaro'

In total the house will boast a total of over 500 sqm of living space over a plot of 16.000 sqm.

mallorcainc.com

Palma de Mallorca

hello@mallorcainc.com