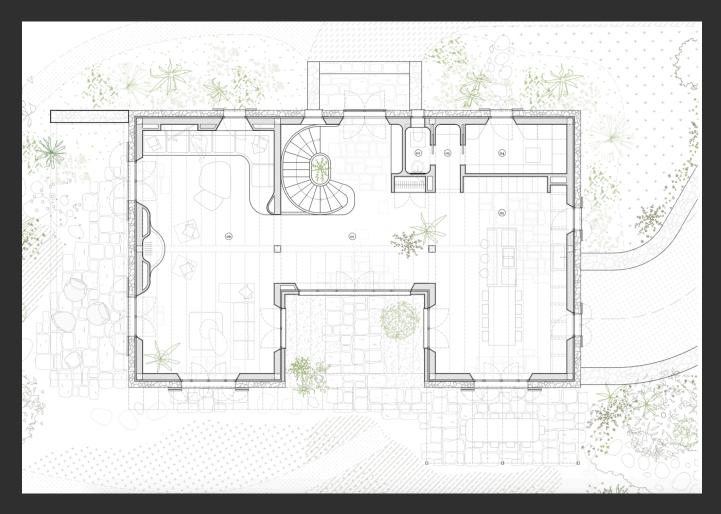

#### ALARO' - STRIKING NEW PROJECT WITH INCREDIBLE MOUNTAINS

Just outside the charming village of Alaro' we find this outstanding project with the most amazing views over the countryside.

On its way of completion the property will have four double bedrooms with ensuite bathroom, a very generous living space and a delightful fully furnished kitchen.

In total the house will boast a total of over 500 sqm of living space over a plot of 16.000 sqm.

mallorcainc.com

Palma de Mallorca

hello@mallorcainc.com