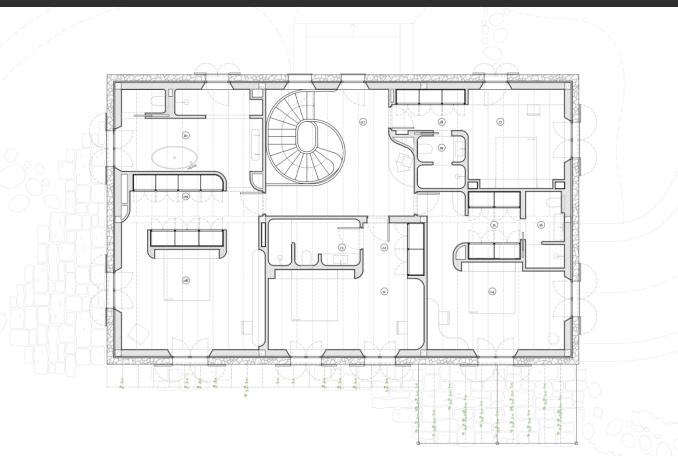

#### ALARO' - STRIKING NEW PROJECT WITH INCREDIBLE MOUNTAINS

Just outside the charming village of Alaro' we find this outstanding project with the most amazing views over the countryside.

On its way of completion the property will have four double bedrooms with ensuite bathroom, a very generous living space and a delightful fully furnished kitchen.

In total the house will boast a total of over 500 sqm of living space over a plot of 16.000 sqm.

mallorcainc.com

Palma de Mallorca

hello@mallorcainc.com