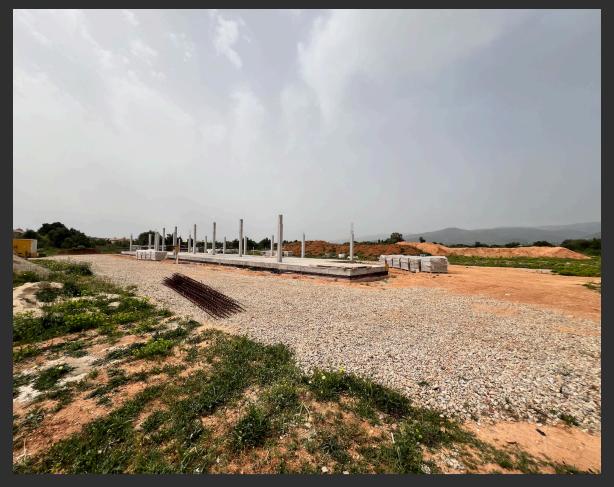

One newly built luxuriously minimalistic home of 281mq plus a huge basement of 422mq embellished by porches, spectacular swimming pool with incredible views over the mountains and a unique and original designed roof letting nature be part of the everyday living for a total of 736mq for the house plus the front building and the casita for a grand total of over 900mq! Works have been started, basement and ground floor for the main house are built.

The house is planned to be built on one floor, it will have 4 double bedrooms with ensuite and vast living spaces with a modern and made to measure kitchen.

Skilfully adapted, local materials have been integrated throughout to "feel" more at one with the natural environment surrounding.