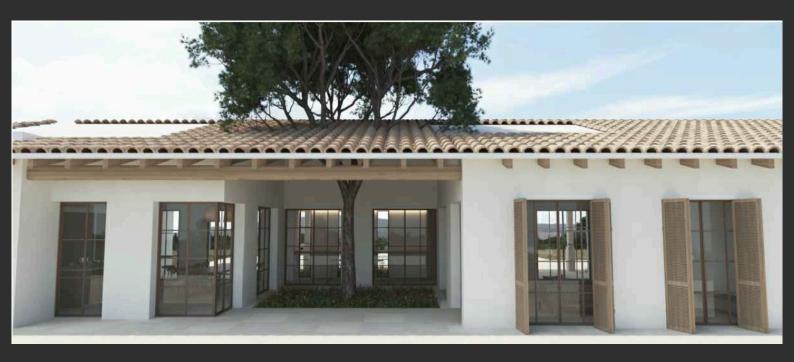

One newly built luxuriously minimalistic home of 281mq plus a huge basement of 422mq embellished by porches, spectacular swimming pool with incredible views over the mountains and a unique and original designed roof letting nature be part of the everyday living for a total of 736mq for the house plus the front building and the casita for a grand total of over 900mq! Works have been started, basement and ground floor for the main house are built.

The house is planned to be built on one floor, it will have 4 double bedrooms with ensuite and vast living spaces with a modern and made to measure kitchen.

Skilfully adapted, local materials have been integrated throughout to "feel" more at one with the natural environment surrounding.