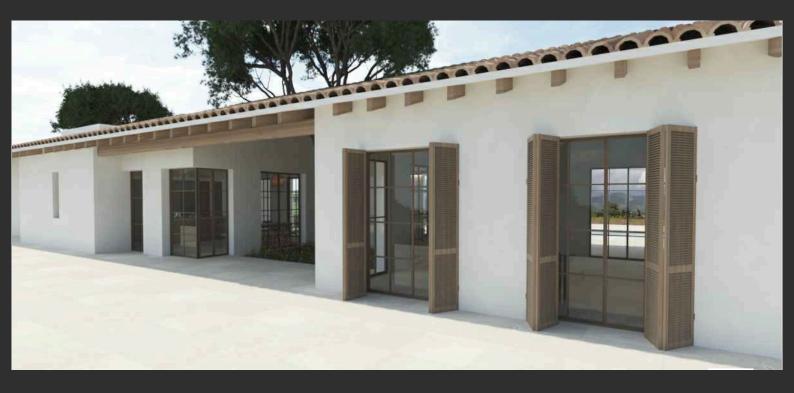

One newly built luxuriously minimalistic home of 281mq plus a huge basement of 422mq embellished by porches, spectacular swimming pool with incredible views over the mountains and a unique and original designed roof letting nature be part of the everyday living for a total of 736mq for the house plus the front building and the casita for a grand total of over 900mq! Works have been started, basement and ground floor for the main house are built.

The house is planned to be built on one floor, it will have 4 double bedrooms with ensuite and vast living spaces with a modern and made to measure kitchen.

Skilfully adapted, local materials have been integrated throughout to "feel" more at one with the natural environment surrounding.