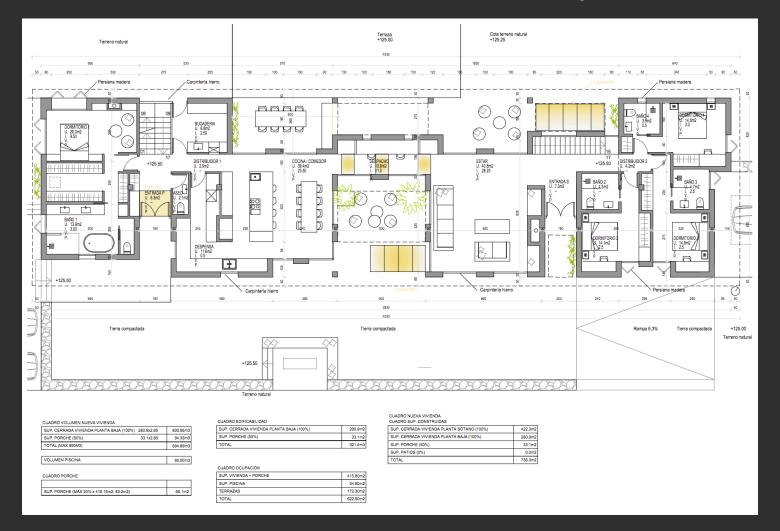

The plans, project and all licenses are paid for, in total there will be three buildings on the plot. One existing, of 147mq, in need of internal divisions and finishing.

One stone faced old "Casita" of 26mq in need of reconstruction and finishing.

One newly built luxuriously minimalistic home of 281mq plus a huge basement of 422mq embellished by porches, spectacular swimming pool with incredible views over the mountains and a unique and original designed roof letting nature be part of the everyday living for a total of 736mq for the house plus the front building and the casita for a grand total of over 900mq! Works have been started, basement and ground floor for the main house are built.

#### Real Estate

Patrizia Tarantola Property Finder, Estate Agent, Investment Adviser

280.9m2

33.1m2

0.0m2 736.3m2

280.9m2 33.1m2

321.4m3

415.80m2

34.80m2

172.30m2 622.90m2

94.33m3

60.00m3

66.1m2

894.89m3