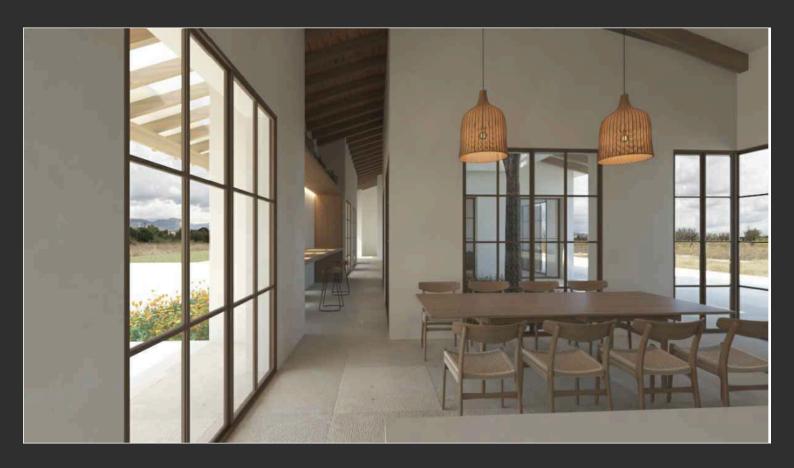

One newly built luxuriously minimalistic home of 281mq plus a huge basement of 422mq embellished by porches, spectacular swimming pool with incredible views over the mountains and a unique and original designed roof letting nature be part of the everyday living for a total of 736mq for the house plus the front building and the casita for a grand total of over 900mq! Works have been started, basement and ground floor for the main house are built.

The house is planned to be built on one floor, it will have 4 double bedrooms with ensuite and vast living spaces with a modern and made to measure kitchen.

Skilfully adapted, local materials have been integrated throughout to "feel" more at one with the natural environment surrounding.