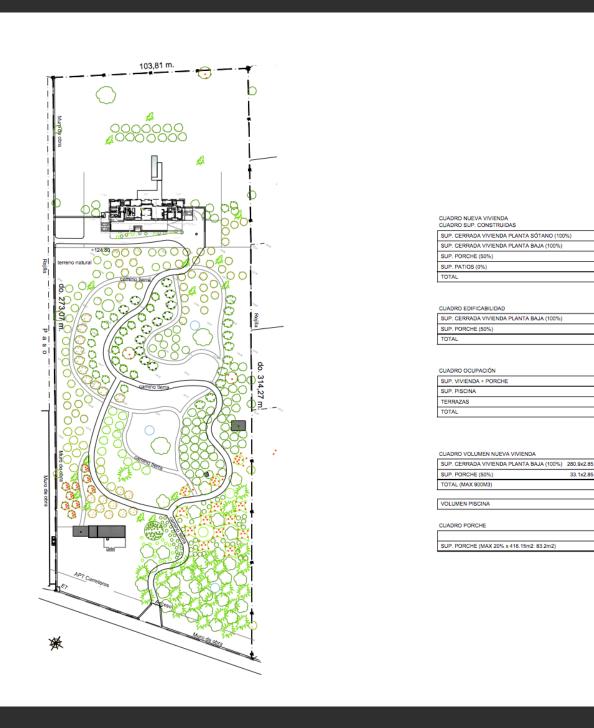

The plans, project and all licenses are paid for, in total there will be three buildings on the plot. One existing, of 147mq, in need of internal divisions and finishing.

One stone faced old "Casita" of 26mq in need of reconstruction and finishing.

One newly built luxuriously minimalistic home of 281mq plus a huge basement of 422mq embellished by porches, spectacular swimming pool with incredible views over the mountains and a unique and original designed roof letting nature be part of the everyday living for a total of 736mq for the house plus the front building and the casita for a grand total of over 900mq! Works have been started, basement and ground floor for the main house are built.

A private and very generous water well is present on the estate and the plot of over 31.000mq has been lovingly crafted into a Heaven's garden: hundreds of fruit trees - local and exotic - have been planted.

#### Real Estate

Patrizia Tarantola Property Finder, Estate Agent, Investment Adviser

280.9m2

33.1m2

0.0m2 736.3m2

280.9m2 33.1m2

321.4m3

415.80m2

34.80m2

172.30m2 622.90m2

94.33m3

60.00m3

66.1m2

894.89m3