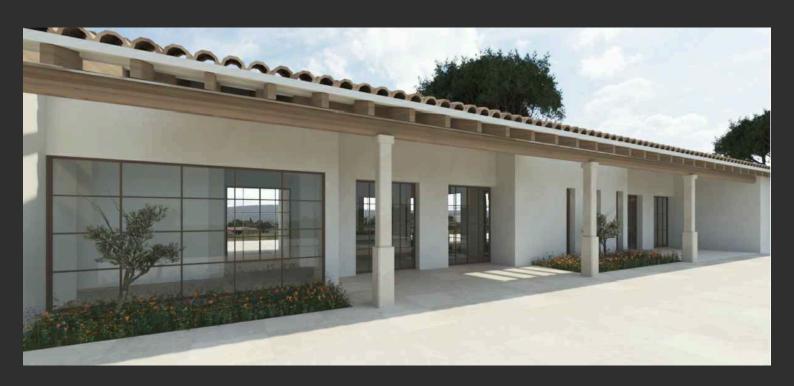

One newly built luxuriously minimalistic home of 281mq plus a huge basement of 422mq embellished by porches, spectacular swimming pool with incredible views over the mountains and a unique and original designed roof letting nature be part of the everyday living for a total of 736mq for the house plus the front building and the casita for a grand total of over 900mq! Works have been started, basement and ground floor for the main house are built.

The house is planned to be built on one floor, it will have 4 double bedrooms with ensuite and vast living spaces with a modern and made to measure kitchen.

Skilfully adapted, local materials have been integrated throughout to "feel" more at one with the natural environment surrounding.