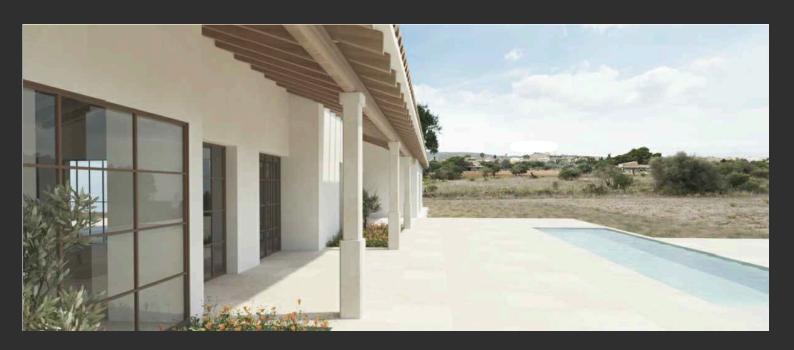

One newly built luxuriously minimalistic home of 281mq plus a huge basement of 422mq embellished by porches, spectacular swimming pool with incredible views over the mountains and a unique and original designed roof letting nature be part of the everyday living for a total of 736mq for the house plus the front building and the casita for a grand total of over 900mq! Works have been started, basement and ground floor for the main house are built.

The house is planned to be built on one floor, it will have 4 double bedrooms with ensuite and vast living spaces with a modern and made to measure kitchen.

Skilfully adapted, local materials have been integrated throughout to "feel" more at one with the natural environment surrounding.

A private and very generous water well is present on the estate and the plot of over 31.000mq has been lovingly crafted into a Heaven's garden: hundreds of fruit trees - local and exotic - have been planted.