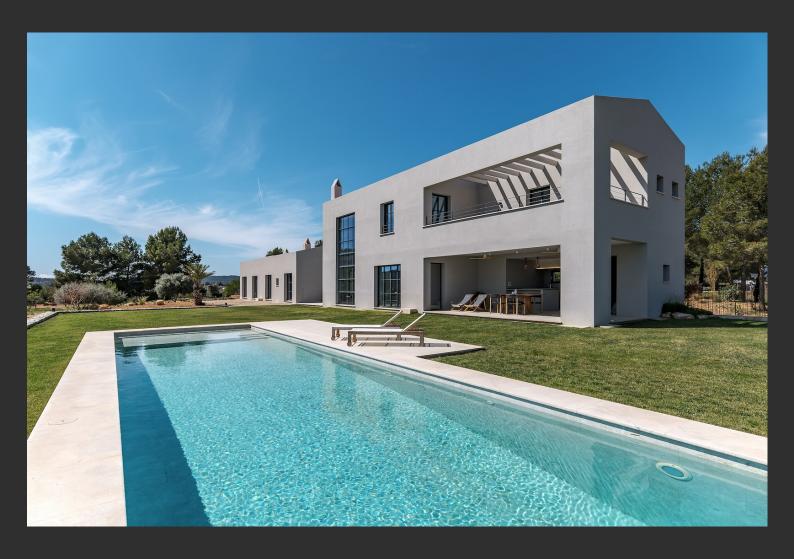

#### SANTA MARIA DEL CAMI - NEWLY BUILT, EXQUISITE MODERN FINCA

This outstanding country home of 543mq built which includes a 238mq ground floor, 62mq first floor and a huge 243mq basement over a sizable 14.210mq plot has just recently been built.

The modern external look matches the very classic and slim lines of the interior. Double height ceilings in the living room and gigantesque double glazed windows create a dialogue with the light and countryside that surround the estate.

With its large 5 double bedrooms and 5 bathrooms, a fully furnished high spec kitchen and kitchen units, underfloor heating, air-conditioning and central ventilation system throughout, a second kitchen on the outside covered and heated porch and the most spectacular swimming pool area, this property is 100% the perfect home for all year round. Extremely comfortable and easy to live in, set in a very private ground and with breathtaking views over the Tramuntana mountain range, the property is only a few minutes away from the charming village of Santa Maria del Cami, famous for the local restaurants, bar, vintage shops and winery and very popular for being only 20 minutes away from Palma city center and the airport.