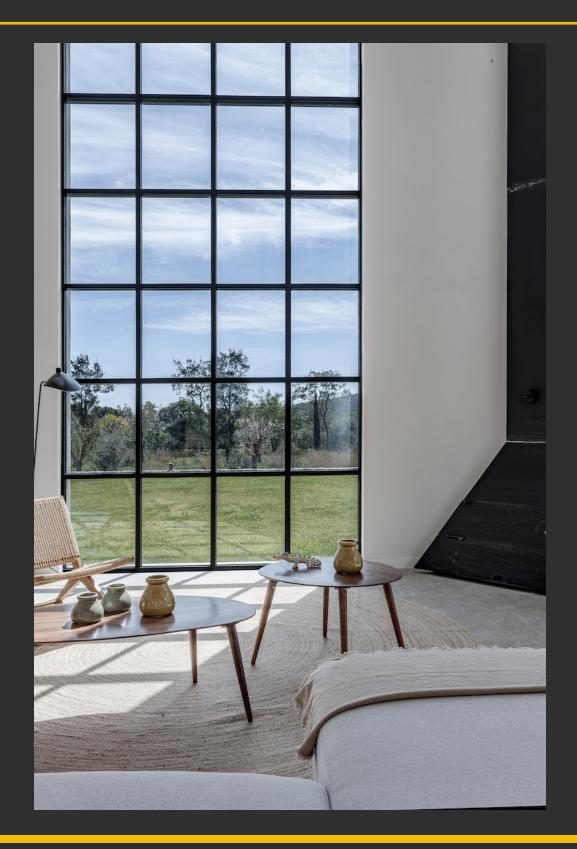

The modern external look matches the very classic and slim lines of the interior. Double height ceilings in the living room and gigantesque double glazed windows create a dialogue with the light and countryside that surround the estate.