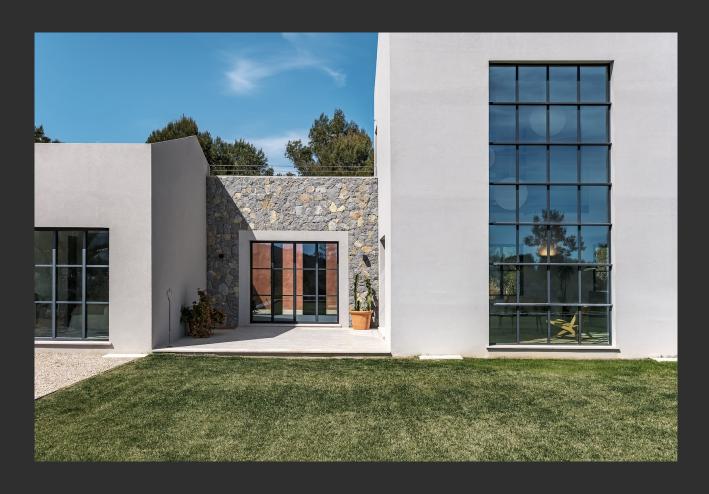

The modern external look matches the very classic and slim lines of the interior. Double height ceilings in the living room and gigantesque double glazed windows create a dialogue with the light and countryside that surround the estate.