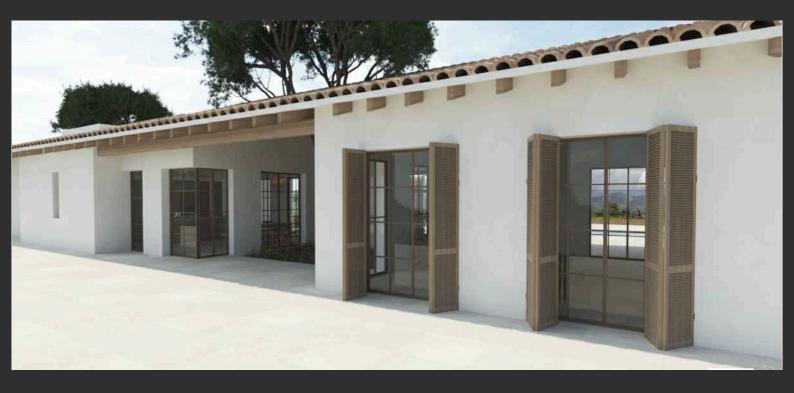

The plans, project, and all necessary licenses have already been taken care of. The property will consist of three buildings:

- . One existing building of 147 sqm that requires some interior work and finishing.
- . A 26 sgm stone-faced old "Casita" in need of reconstruction.
- . A partially built, to be unique and luxurious, minimalist home of 281 sgm over 420 sgm floor area with a spacious basement of 422 sqm, enhanced by porches and terraces. The property will also feature a stunning swimming pool with breathtaking mountain views and a uniquely designed roof that integrates nature into everyday living. Construction has already begun on the basement and ground floor. The single-storey house is planned to feature 4 double bedrooms with ensuite bathrooms, as well as spacious living areas and a customized modern kitchen. Utilizing skillfully adapted local materials, the design aims to seamlessly blend with the surrounding natural environment. The property includes a private water well and over the 31,000sqm land, a meticulously landscaped garden filled with hundreds of fruit trees, both local and exotic.

Including the additional buildings, the estate will cover over 900 sgm in total. The selling price is for the Estate as is. It will be up to the new Owner to complete the project.

Construction has already begun on the basement and ground floor. The single-story house will feature 4 double bedrooms with ensuite bathrooms, as well as spacious living areas and a customized modern kitchen. Utilizing skillfully adapted local materials, the design aims to seamlessly blend with the surrounding natural environment. The property includes a private water well and a meticulously landscaped garden with over 31,000 square meters filled with over one thousand fruit trees, both local and exotic.