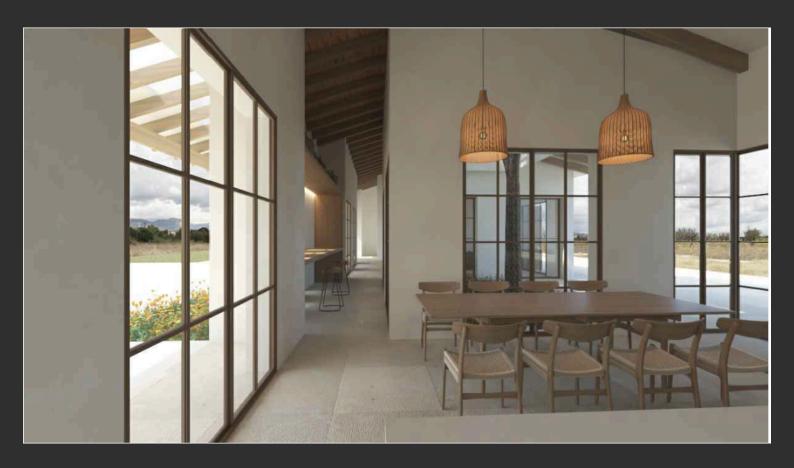

The plans, project, and all necessary licenses have already been taken care of. The property will consist of three buildings:

- . One existing building of 147 sqm that requires some interior work and finishing.
- . A 26 sgm stone-faced old "Casita" in need of reconstruction.
- . A partially built, to be unique and luxurious, minimalist home of 281 sgm over 420 sgm floor area with a spacious basement of 422 sqm, enhanced by porches and terraces. The property will also feature a stunning swimming pool with breathtaking mountain views and a uniquely designed roof that integrates nature into everyday living. Construction has already begun on the basement and ground floor. The single-storey house is planned to feature 4 double bedrooms with ensuite bathrooms, as well as spacious living areas and a customized modern kitchen. Utilizing skillfully adapted local materials, the design aims to seamlessly blend with the surrounding natural environment. The property includes a private water well and over the 31,000sqm land, a meticulously landscaped garden filled with hundreds of fruit trees, both local and exotic.

Including the additional buildings, the estate will cover over 900 sgm in total. The selling price is for the Estate as is. It will be up to the new Owner to complete the project.

Construction has already begun on the basement and ground floor. The single-story house will feature 4 double bedrooms with ensuite bathrooms, as well as spacious living areas and a customized modern kitchen. Utilizing skillfully adapted local materials, the design aims to seamlessly blend with the surrounding natural environment. The property includes a private water well and a meticulously landscaped garden with over 31,000 square meters filled with over one thousand fruit trees, both local and exotic.