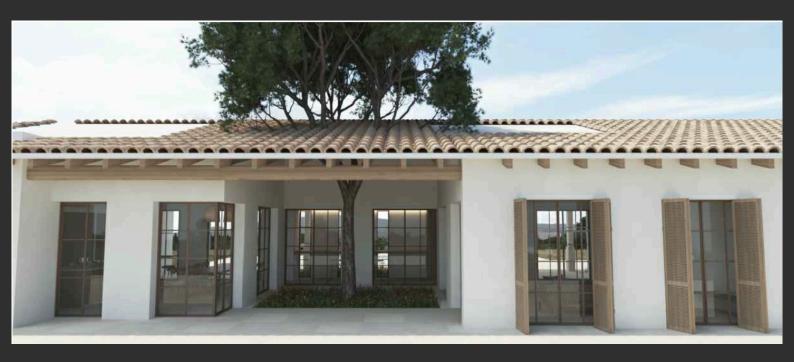

The plans, project, and all necessary licenses have already been taken care of. The property will consist of three buildings:

- . One existing building of 147 sqm that requires some interior work and finishing.
- . A 26 sgm stone-faced old "Casita" in need of reconstruction.
- . A partially built, to be unique and luxurious, minimalist home of 281 sgm over 420 sgm floor area with a spacious basement of 422 sqm, enhanced by porches and terraces. The property will also feature a stunning swimming pool with breathtaking mountain views and a uniquely designed roof that integrates nature into everyday living. Construction has already begun on the basement and ground floor. The single-storey house is planned to feature 4 double bedrooms with ensuite bathrooms, as well as spacious living areas and a customized modern kitchen. Utilizing skillfully adapted local materials, the design aims to seamlessly blend with the surrounding natural environment. The property includes a private water well and over the 31,000sqm land, a meticulously landscaped garden filled with hundreds of fruit trees, both local and exotic.

Including the additional buildings, the estate will cover over 900 sgm in total. The selling price is for the Estate as is. It will be up to the new Owner to complete the project.

Construction has already begun on the basement and ground floor. The single-story house will feature 4 double bedrooms with ensuite bathrooms, as well as spacious living areas and a customized modern kitchen. Utilizing skillfully adapted local materials, the design aims to seamlessly blend with the surrounding natural environment. The property includes a private water well and a meticulously landscaped garden with over 31,000 square meters filled with over one thousand fruit trees, both local and exotic.