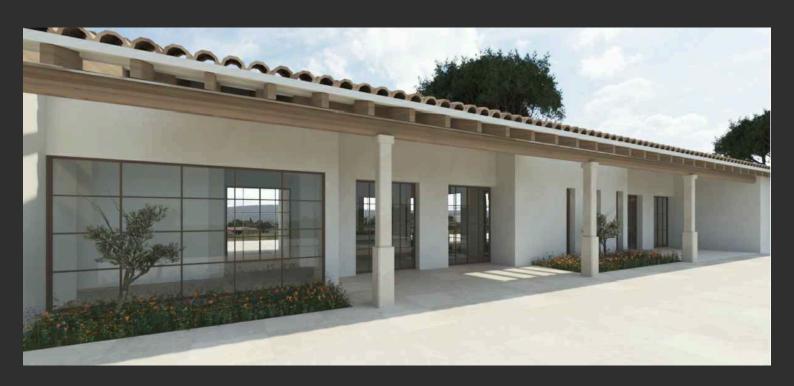

The plans, project, and all necessary licenses have already been taken care of. The property will consist of three buildings:

- . One existing building of 147 sqm that requires some interior work and finishing.
- . A 26 sgm stone-faced old "Casita" in need of reconstruction.
- . A partially built, to be unique and luxurious, minimalist home of 281 sgm over 420 sgm floor area with a spacious basement of 422 sqm, enhanced by porches and terraces. The property will also feature a stunning swimming pool with breathtaking mountain views and a uniquely designed roof that integrates nature into everyday living. Construction has already begun on the basement and ground floor. The single-storey house is planned to feature 4 double bedrooms with ensuite bathrooms, as well as spacious living areas and a customized modern kitchen. Utilizing skillfully adapted local materials, the design aims to seamlessly blend with the surrounding natural environment. The property includes a private water well and over the 31,000sqm land, a meticulously landscaped garden filled with hundreds of fruit trees, both local and exotic.

Including the additional buildings, the estate will cover over 900 sgm in total. The selling price is for the Estate as is. It will be up to the new Owner to complete the project.

Construction has already begun on the basement and ground floor. The single-story house will feature 4 double bedrooms with ensuite bathrooms, as well as spacious living areas and a customized modern kitchen. Utilizing skillfully adapted local materials, the design aims to seamlessly blend with the surrounding natural environment. The property includes a private water well and a meticulously landscaped garden with over 31,000 square meters filled with over one thousand fruit trees, both local and exotic.