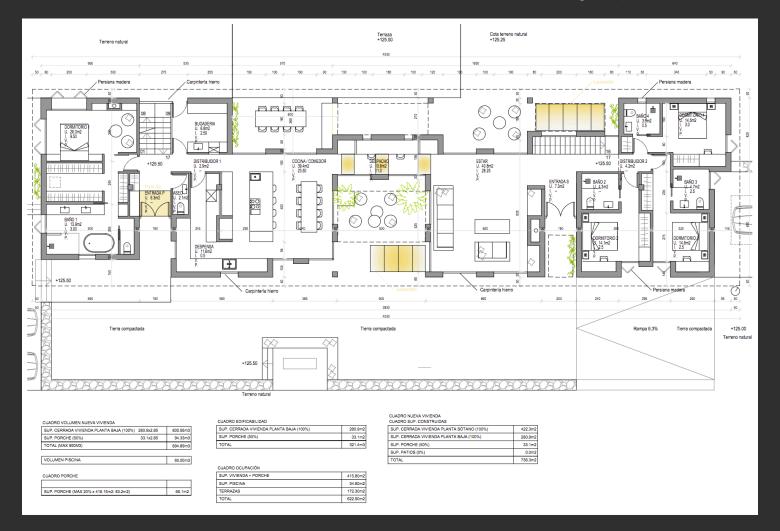

5867D

281m<sup>2</sup>

31.000m<sup>2</sup>

#### Real Estate

Patrizia Tarantola Property Finder, Estate Agent, Investment Adviser

280.9m2

33.1m2

0.0m2 736.3m2

280.9m2 33.1m2

321.4m3

415.80m2

34.80m2

172.30m2 622.90m2

94.33m3

60.00m3

66.1m2

894.89m3