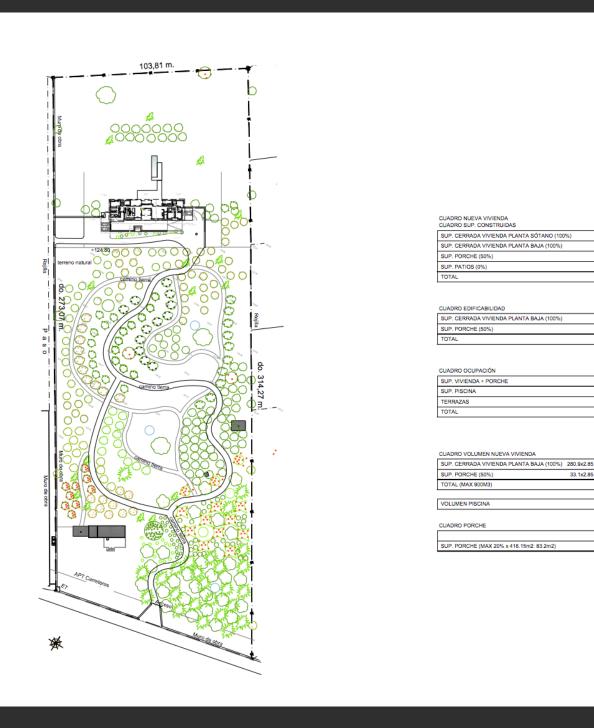

The plans, project, and all necessary licenses have already been taken care of. The property will consist of three buildings:

- . One existing building of 147 sqm that requires some interior work and finishing.
- . A 26 sgm stone-faced old "Casita" in need of reconstruction.
- . A partially built, to be unique and luxurious, minimalist home of 281 sgm over 420 sgm floor area with a spacious basement of 422 sqm, enhanced by porches and terraces. The property will also feature a stunning swimming pool with breathtaking mountain views and a uniquely designed roof that integrates nature into everyday living. Construction has already begun on the basement and ground floor. The single-storey house is planned to feature 4 double bedrooms with ensuite bathrooms, as well as spacious living areas and a customized modern kitchen. Utilizing skillfully adapted local materials, the design aims to seamlessly blend with the surrounding natural environment. The property includes a private water well and over the 31,000sqm land, a meticulously landscaped garden filled with hundreds of fruit trees, both local and exotic.

Including the additional buildings, the estate will cover over 900 sgm in total. The selling price is for the Estate as is. It will be up to the new Owner to complete the project.

Construction has already begun on the basement and ground floor. The single-story house will feature 4 double bedrooms with ensuite bathrooms, as well as spacious living areas and a customized modern kitchen. Utilizing skillfully adapted local materials, the design aims to seamlessly blend with the surrounding natural environment. The property includes a private water well and a meticulously landscaped garden with over 31,000 square meters filled with over one thousand fruit trees, both local and exotic.