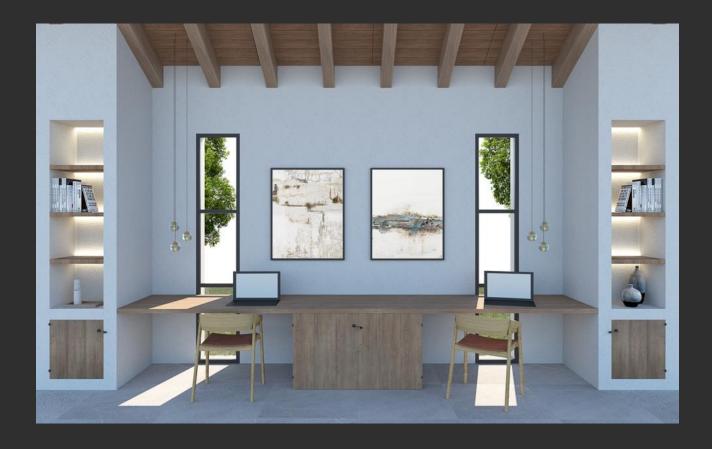

The plans, project, and all necessary licenses have already been taken care of. The property will consist of three buildings:

- . One existing building of 147 sqm that requires some interior work and finishing.
- . A 26 sgm stone-faced old "Casita" in need of reconstruction.
- . A partially built, to be unique and luxurious, minimalist home of 281 sgm over 420 sgm floor area with a spacious basement of 422 sqm, enhanced by porches and terraces. The property will also feature a stunning swimming pool with breathtaking mountain views and a uniquely designed roof that integrates nature into everyday living. Construction has already begun on the basement and ground floor. The single-storey house is planned to feature 4 double bedrooms with ensuite bathrooms, as well as spacious living areas and a customized modern kitchen. Utilizing skillfully adapted local materials, the design aims to seamlessly blend with the surrounding natural environment. The property includes a private water well and over the 31,000sqm land, a meticulously landscaped garden filled with hundreds of fruit trees, both local and exotic.

Including the additional buildings, the estate will cover over 900 sgm in total. The selling price is for the Estate as is. It will be up to the new Owner to complete the project.

Construction has already begun on the basement and ground floor. The single-story house will feature 4 double bedrooms with ensuite bathrooms, as well as spacious living areas and a customized modern kitchen. Utilizing skillfully adapted local materials, the design aims to seamlessly blend with the surrounding natural environment. The property includes a private water well and a meticulously landscaped garden with over 31,000 square meters filled with over one thousand fruit trees, both local and exotic.