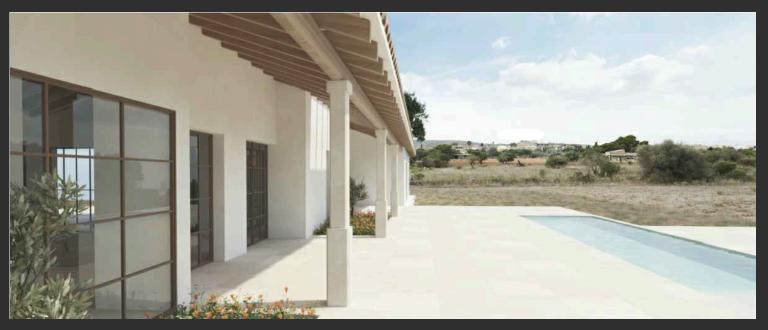

The plans, project, and all necessary licenses have already been taken care of. The property will consist of three buildings:

- . One existing building of 147 sqm that requires some interior work and finishing.
- . A 26 sgm stone-faced old "Casita" in need of reconstruction.
- . A partially built, to be unique and luxurious, minimalist home of 281 sgm over 420 sgm floor area with a spacious basement of 422 sqm, enhanced by porches and terraces. The property will also feature a stunning swimming pool with breathtaking mountain views and a uniquely designed roof that integrates nature into everyday living. Construction has already begun on the basement and ground floor. The single-storey house is planned to feature 4 double bedrooms with ensuite bathrooms, as well as spacious living areas and a customized modern kitchen. Utilizing skillfully adapted local materials, the design aims to seamlessly blend with the surrounding natural environment. The property includes a private water well and over the 31,000sqm land, a meticulously landscaped garden filled with hundreds of fruit trees, both local and exotic.

Including the additional buildings, the estate will cover over 900 sgm in total. The selling price is for the Estate as is. It will be up to the new Owner to complete the project.

Construction has already begun on the basement and ground floor. The single-story house will feature 4 double bedrooms with ensuite bathrooms, as well as spacious living areas and a customized modern kitchen. Utilizing skillfully adapted local materials, the design aims to seamlessly blend with the surrounding natural environment. The property includes a private water well and a meticulously landscaped garden with over 31,000 square meters filled with over one thousand fruit trees, both local and exotic.