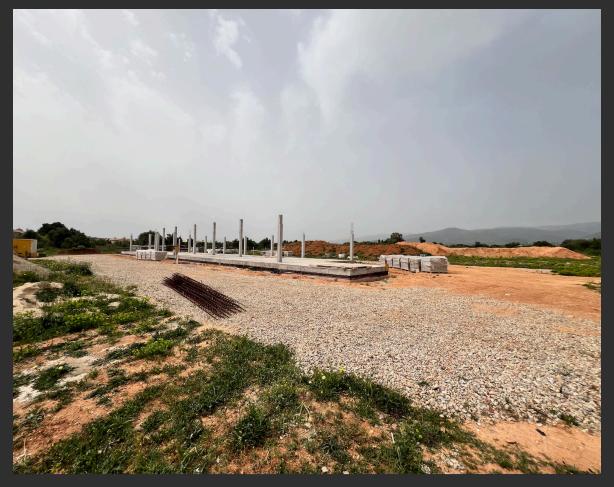

The plans, project, and all necessary licenses have already been taken care of. The property will consist of three buildings:

- . One existing building of 147 sqm that requires some interior work and finishing.
- . A 26 sgm stone-faced old "Casita" in need of reconstruction.
- . A partially built, to be unique and luxurious, minimalist home of 281 sgm over 420 sgm floor area with a spacious basement of 422 sqm, enhanced by porches and terraces. The property will also feature a stunning swimming pool with breathtaking mountain views and a uniquely designed roof that integrates nature into everyday living. Construction has already begun on the basement and ground floor. The single-storey house is planned to feature 4 double bedrooms with ensuite bathrooms, as well as spacious living areas and a customized modern kitchen. Utilizing skillfully adapted local materials, the design aims to seamlessly blend with the surrounding natural environment. The property includes a private water well and over the 31,000sqm land, a meticulously landscaped garden filled with hundreds of fruit trees, both local and exotic.

Including the additional buildings, the estate will cover over 900 sgm in total. The selling price is for the Estate as is. It will be up to the new Owner to complete the project.

Construction has already begun on the basement and ground floor. The single-story house will feature 4 double bedrooms with ensuite bathrooms, as well as spacious living areas and a customized modern kitchen. Utilizing skillfully adapted local materials, the design aims to seamlessly blend with the surrounding natural environment. The property includes a private water well and a meticulously landscaped garden with over 31,000 square meters filled with over one thousand fruit trees, both local and exotic.